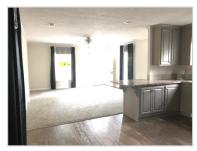

#### Overview:

This Skyline special model features three bedrooms and two large baths. Open concept floor plan with an amazing covered front porch and large patio. Eat in kitchen with seating at the kitchen bar/island. Recessed LED lighting is standard in the home. Also standard is a ceiling fan in the living room. Dry-wall is standard and so is the large crown moulding. Soft close drawers and a 15 month full warranty.