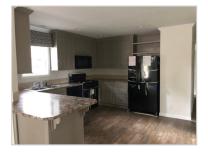

#### Overview:

This Skyline special model features three bedrooms and two large baths. Open concept floor plan with an amazing covered front porch and large patio. Eat in kitchen with seating at the kitchen bar/island. Recessed LED lighting is standard in the home. Also standard is a ceiling fan in the living room. Dry-wall is standard and so is the large crown moulding. Soft close drawers and a 15 month full warranty.