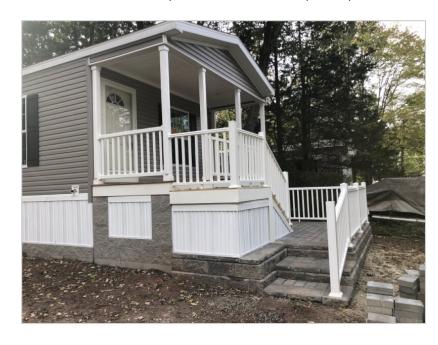

#### Featured Benefits:

Ranch home
Gable entry home
Shutters
Shingle roof
Vinyl siding
Block foundation
Vinyl foundation enclosure
Full covered porch

#### Overview:

This Skyline special model features three bedrooms and two large baths. Open concept floor plan with an amazing covered front porch and large patio. Eat in kitchen with seating at the kitchen bar/island. Recessed LED lighting is standard in the home. Also standard is a ceiling fan in the living room. Dry-wall is standard and so is the large crown moulding. Soft close drawers and a 15 month full warranty.